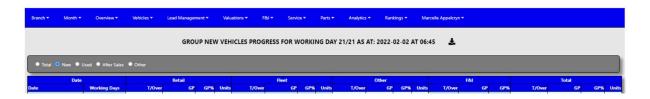

### 3.New.

The system will calculate the gross profit from your Trail Balance account types. New Vehicle departments.

This is split up on type of sales: Retail, Fleet, Other, F&I and total. Colom's.

- Date  $\rightarrow$  The date of the transactions.
- Working Days → Working Days for date.
- T/Over → Turnover for the day.
- GP → Gross Profit for the Day.
- GP% → Gross Profit percentage for the day.
- Units → New and Used Units Sold for the day.

The total of the report.

| [2000-00-01-01-01 | 56 |             | 20.000     | 1808184 | -   |
|-------------------|----|-------------|------------|---------|-----|
| MTD Total         | 21 | 200 751 533 | 25 747 295 | 12.8%   | 573 |
| MTD Budget        | 21 | 196 884 391 | 25 635 518 | 13.0%   | 606 |
| MTD Difference    |    | 3 867 143   | 111 777    | -0.2%   | -33 |
| Full Budget Month | 21 | 196 884 391 | 25 635 518 | 13.0%   | 606 |
| Previous Month    |    | 206 909 039 | 26 686 121 | 12.9%   | 604 |
| Last Year Month   |    | 189 208 098 | 22 679 275 | 12.0%   | 579 |

- MTD Total → The sum of all daily transactions.
- MTD Budget → The Budget for the current working day.
- MTD Difference → Over under budget for current working day.
- Full Budget Month → The full Month End Budget.
- Previous Month → The actuals achieved for the previous month.
- Last Year Month → The actuals achieved for the same month last year.