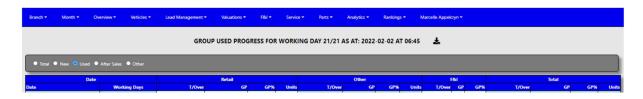

### 4. Used.

The system will calculate the gross profit from your Trail Balance account types. Used Vehicle departments.

This is split up on type of sales: Retail, Other, F&I and total. Colom's.

- Date → The date of the transactions.
- Working Days → Working Days for date.
- T/Over → Turnover for the day.
- GP → Gross Profit for the Day.
- GP% → Gross Profit percentage for the day.
- Units → New and Used Units Sold for the day.

The total of the report.

| TARTACO CANADA    |    |             | 27,733     |       | - 10 |
|-------------------|----|-------------|------------|-------|------|
| MTD Total         | 21 | 200 751 533 | 25 747 295 | 12.8% | 573  |
| MTD Budget        | 21 | 196 884 391 | 25 635 518 | 13.0% | 606  |
| MTD Difference    |    | 3 867 143   | 111 777    | -0.2% | -33  |
| Full Budget Month | 21 | 196 884 391 | 25 635 518 | 13.0% | 606  |
| Previous Month    |    | 206 909 039 | 26 686 121 | 12.9% | 604  |
| Last Year Month   |    | 189 208 098 | 22 679 275 | 12.0% | 579  |

- MTD Total → The sum of all daily transactions.
- MTD Budget → The Budget for the current working day.
- MTD Difference → Over under budget for current working day.
- Full Budget Month → The full Month End Budget.
- Previous Month → The actuals achieved for the previous month.
- Last Year Month  $\rightarrow$  The actuals achieved for the same month last year.