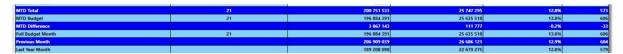

The total of the report.

| process and the second |    |             |            |       |     |
|------------------------|----|-------------|------------|-------|-----|
| MTD Total              | 21 | 200 751 533 | 25 747 295 | 12.8% | 573 |
| MTD Budget             | 21 | 196 884 391 | 25 635 518 | 13.0% | 606 |
| MTD Difference         |    | 3 867 143   | 111 777    | -0.2% | -33 |
| Full Budget Month      | 21 | 196 884 391 | 25 635 518 | 13.0% | 606 |
| Previous Month         |    | 206 909 039 | 26 686 121 | 12.9% | 604 |
| Last Year Month        |    | 189 208 098 | 22 679 275 | 12.0% | 579 |

- MTD Total → The sum of all daily transactions.
- MTD Budget → The Budget for the current working day.
- MTD Difference → Over under budget for current working day.
- Full Budget Month -> The full Month End Budget.
- Previous Month → The actuals achieved for the previous month.
- Last Year Month  $\rightarrow$  The actuals achieved for the same month last year.