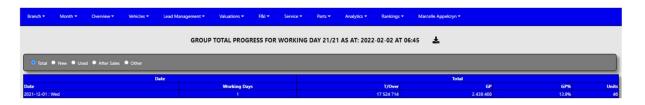

### 2. Total.

The system will calculate the gross profit from your Trail Balance account types. Total is consolidation of all departments.

#### Colom's.

- Date → The date of the transactions.
- Working Days → Working Days for date.
- T/Over → Turnover for the day.
- GP → Gross Profit for the Day.
- GP% → Gross Profit percentage for the day.
- Units → New and Used Units Sold for the day.

The total of the report.

| process and the second |    |             |            |       |     |
|------------------------|----|-------------|------------|-------|-----|
| MTD Total              | 21 | 200 751 533 | 25 747 295 | 12.8% | 573 |
| MTD Budget             | 21 | 196 884 391 | 25 635 518 | 13.0% | 606 |
| MTD Difference         |    | 3 867 143   | 111 777    | -0.2% | -33 |
| Full Budget Month      | 21 | 196 884 391 | 25 635 518 | 13.0% | 606 |
| Previous Month         |    | 206 909 039 | 26 686 121 | 12.9% | 604 |
| Last Year Month        |    | 189 208 098 | 22 679 275 | 12.0% | 579 |

- MTD Total → The sum of all daily transactions.
- MTD Budget → The Budget for the current working day.
- MTD Difference → Over under budget for current working day.
- Full Budget Month -> The full Month End Budget.
- Previous Month → The actuals achieved for the previous month.
- Last Year Month  $\rightarrow$  The actuals achieved for the same month last year.